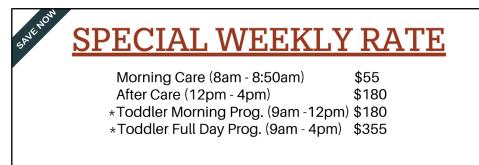

## Vacation Bible School June 9-13, 2025

<u>8-9 am:</u> Morning Care (\$12/hour) <u>9-12 pm:</u> VBS for children 3 years old through 5<sup>th</sup> graders **(donations please)** \*<u>12-4 pm:</u> After Care (\$12/hour)

Childcare for children 18 months - 2 years (See Weekly Rates)

## Morning Care and After Care are subject to space available unless paid in advance via check, cash, or credit card. \*FRIDAY, JUNE 13<sup>th</sup> CAMP ENDS AT 12:00 PM FOR EVERYONE. Sunday, June 15<sup>th</sup> at 11 am VBS show – Come see the kids sing and dance from the stage!